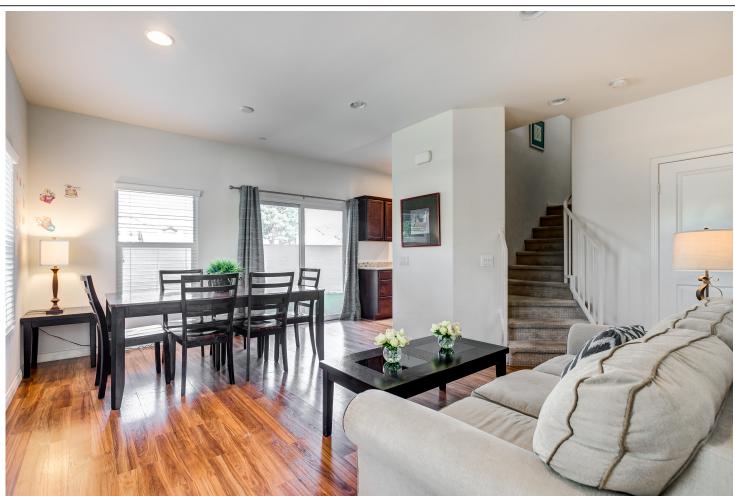

## 1544 West Katella Avenue, #8, Anaheim, CA

- » Beds: 3 | Baths: 2 Full, 1 Half
- » Income | 1,717 ft<sup>2</sup> | Lot: 1,000 ft<sup>2</sup>
- » More Info: WestKatella8STR.IsNowSold.com

Sale Includes EVERYTHING in the Property. (All Furniture, Furnishings, Appliances, TVs)